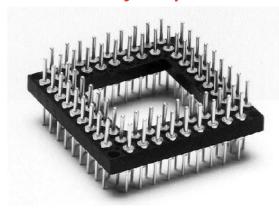

# **Pin Grid Array Adapters**

#### Features:

- · Screw machined terminals.
- · Easily customized to fit your application.

#### **Terminals:**

Brass - Copper Alloy (C36000) ASTM-B-16

### Plating:

Gold over Nickel or Tin-Lead over Nickel

Gold per MIL-G-45204 Tin-Lead per MIL-P-81728 Nickel per QQ-N-290

## **Body Material:**

**HCA** - High Temp. Glass Filled Thermoplastic (P.P.S.), U.L. Rated 94V-O, -60°C to 260°C (-76°F to 500°F)

**KA** - Polyimide Film, Temperature range -269°C to 400°C (-452°F to 752°F)