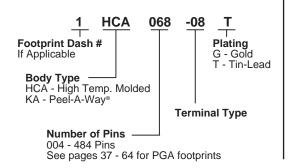

# **Pin Grid Array Adapters**



#### Features:

- · Screw machined terminals.
- · Easily customized to fit your application.

#### **Terminals:**

Brass - Copper Alloy (C36000) ASTM-B-16

### Plating:

Gold over Nickel or Tin-Lead over Nickel

Gold per MIL-G-45204 Tin-Lead per MIL-P-81728 Nickel per QQ-N-290

## **Body Material:**

**HCA** - High Temp. Glass Filled Thermoplastic (P.P.S.), U.L. Rated 94V-O, -60°C to 260°C (-76°F to 500°F)

**KA** - Polyimide Film, Temperature range -269°C to 400°C (-452°F to 752°F)

### **How To Order**



# **Standard Quick Turn Terminals**

















Quick turn delivery available on standard terminal types.

Additional terminal types available. See terminal section for detailed terminal information.